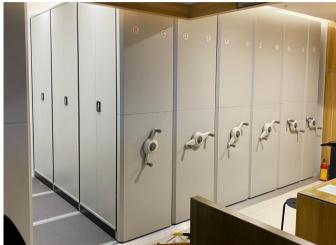

## WHAT IS SMART COMPACTA

Smart Compacta is an innovative solution conceived to replace all the manually operated structures and make them automatic. 100% compatible with all existing brands

- ✓ Easy installation
- ✓ Fully automatized
- ✓ Amazing sensor security features

# **INTRODUCING PLUG & MOVE**

Today 90% of the existing structures operate manually.Plug & Move is the revolutionary kit that transforms all traditional manual archive installations, of any brand or model, into intelligent electronic systems.