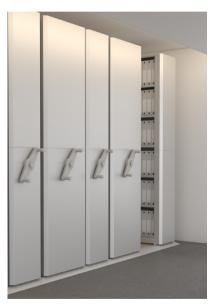

### **MECHANICAL COMPACTA**

Our Compacta optimizes space in offices & also gives best looks making it part of front office furniture product category. Our mobile shelving is one of the best Made in India manufactured filing storage system available in the market.

## **FEATURES & BENEFITS**

Fonzel mobile shelving optimizes bulk filing storage to meet any applications for archive filing cabinet & regular applications of office bulk file storage cabinets. Our mobile compacta is BIFMA certified product which is highest American product compliance standard. It has all the human safety features required by European standards for easy entry / exit to access files.

- Upright Structure Design for better strength
- 2 Wooden platform in walkway for safe entry / exit
- Belt pulley mechanism for noiseless performance
- Aluminium track for rust free environment
- 5 Add-on track design for future bay expansion row-wise and depth-wise

- 6 Easy adjustable Levellers to address uneven floors
- 7 No grouting is required which avoids floor hacking
- 8 Dual purpose adjustable shelf with 40kg capacity
- 9 External flush Lock
- 10 Sloping Ramp for trolley use