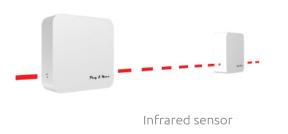

## WHAT IS SMART COMPACTA

Smart Compacta is an innovative solution conceived to replace all the manually operated structures and make them automatic. 100% compatible with all existing brands

- ✓ Easy installation
- ✓ Fully automatized
- ✓ Amazing sensor security features