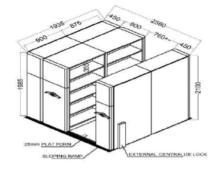

Hand Push

Plug & Move Mechanical

| Dimensions            | Н    | W    | D       |
|-----------------------|------|------|---------|
| Dimensions Overall    | 2100 | 1060 | 450/900 |
| Dimensions Internal   | 1985 | 900  | 438/888 |
| Track & Trolly height | 115  |      |         |