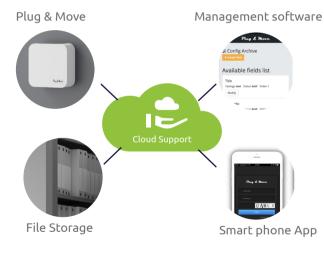

# **INTRODUCING PLUG & MOVE**

Today 90% of the existing structures operate manually.Plug & Move is the revolutionary kit that transforms all traditional manual archive installations, of any brand or model, into intelligent electronic systems.

The Plug & Move Management Software is a 'Smart Automation System' that guaranties full control of the archive system from a remote device like smartphone,tablet, computer etc.