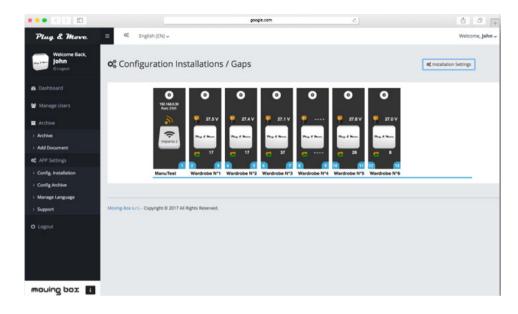

# **INTRODUCING PLUG & MOVE**

Today 90% of the existing structures operate manually.Plug & Move is the revolutionary kit that transforms all traditional manual archive installations, of any brand or model, into intelligent electronic systems.

The Plug & Move Management Software is a 'Smart Automation System' that guaranties full control of the archive system from a remote device like smartphone,tablet, computer etc.