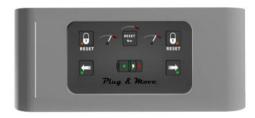

se adjustable shelf with 40kg capacity
- 9 External flush Lock
- 10 Sloping Ramp for trolley use

## WHAT IS SMART COMPACTA

Smart Compacta is an innovative solution conceived to replace all the manually operated structures and make them automatic. 100% compatible with all existing brands

- ✓ Easy installation
- ✓ Fully automatized
- ✓ Amazing sensor security features





# **INTRODUCING PLUG & MOVE**

Today 90% of the existing structures operate manually.Plug & Move is the revolutionary kit that transforms all traditional manual archive installations, of any brand or model, into intelligent electronic systems.

The Plug & Move Management Software is a 'Smart Automation System' that guaranties full control of the archive system from a remote device like smartphone,tablet, computer etc.



# simple control panel







## **MOBILE COMPACTA APPLICATIONS**

storage

applications

Here's how our innovative Smart Storage Solutions could be applied in your workplace.



Education

Legal Records

Hospital

#### **WHY FONZEL**



- Manufacturing set-ups in India, Malaysia and UK for Smart Lockers.
- In-house team for development, deployment and life cycle support.
- Bespoke Smart Locker designs in metal, wood & their combinations
- 10+ Years experience in supply of Smart Lockers across Asia and Europe
- Multiple electronic hardware solutions as per customer application needs
- Capability for offering service level agreement for annual maintenance contracts

#### **PROJECT SHOWCASE**





Malaysia | India | UK

www.fonzel.com contact@fonzel.com

Contacts

+60 12-601 9910 (Malaysia