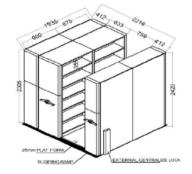

| Dimensions            | н    | W    | D       |
|-----------------------|------|------|---------|
| Dimensions Overall    | 2420 | 1060 | 412/632 |
| Dimensions Internal   | 2305 | 900  | 400/310 |
| Track & Trolly height | 115  |      |         |