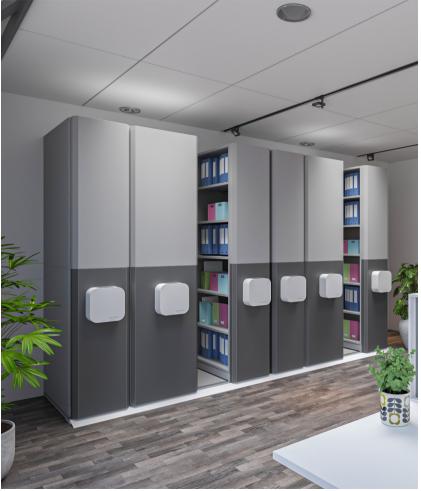

### **MECHANICAL COMPACTA**

Our Compacta optimizes space in offices & also gives best looks making it part of front office furniture product category. Our mobile shelving is one of the best Made in India manufactured filing storage system available in the market.

## **MOBILE COMPACTA APPLICATIONS**

storage

applications

Here's how our innovative Smart Storage Solutions could be applied in your workplace.

Education

Legal Records

Hospital