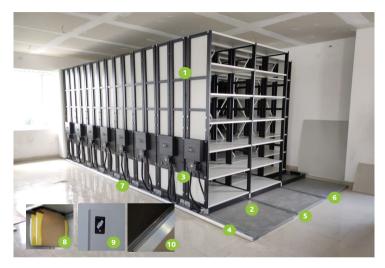

### **MECHANICAL COMPACTA**

Our Compacta optimizes space in offices & also gives best looks making it part of front office furniture product category. Our mobile shelving is one of the best Made in India manufactured filing storage system available in the market.

## **FEATURES & BENEFITS**

Fonzel mobile shelving optimizes bulk filing storage to meet any applications for archive filing cabinet & regular applications of office bulk file storage cabinets. Our mobile compacta is BIFMA certified product which is highest American product compliance standard. It has all the human safety features required by European standards for easy entry / exit to access files.

- Upright Structure Design for better strength
- 2 Wooden platform in walkway for safe entry / exit
- Belt pulley mechanism for noiseless performance
- Aluminium track for rust free environment
- 5 Add-on track design for future bay expansion row-wise and depth-wise

- 6 Easy adjustable Levellers to address uneven floors
- 7 No grouting is required which avoids floor hacking
- 8 Dual purpose adjustable shelf with 40kg capacity
- 9 External flush Lock
- 10 Sloping Ramp for trolley use