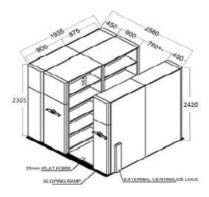

| Dimensions            |      |      | D         |
|-----------------------|------|------|-----------|
| Dimensions Overall    | 2420 | 1060 | 450/900   |
| Dimensions Internal   | 2305 | 900  | 438 / 888 |
| Track & Trolly height | 115  |      |           |