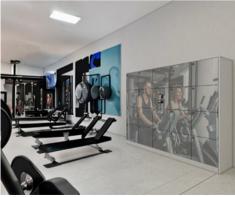

#### **SMART LOCKERS, A GYM USER'S DELIGHT!**

## **Convenient Usage**

No keys, no padlocks, no passwords to remember

## Access options to chose from

Multiple authentication methods with like PIN, RFID, QR, Biometric, Mobile App

# Occupancy Status at a Glance

LED indicators on each door showing locker availability to members