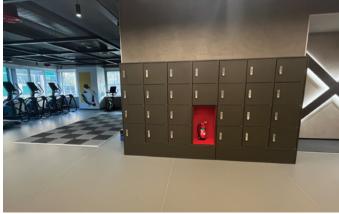

#### **SMART LOCKERS, A GYM USER'S DELIGHT!**

## **Convenient Usage**

No keys, no padlocks, no passwords to remember

## Access options to chose from

Multiple authentication methods with like PIN, RFID, QR, Biometric, Mobile App

# Occupancy Status at a Glance

LED indicators on each door showing locker availability to members