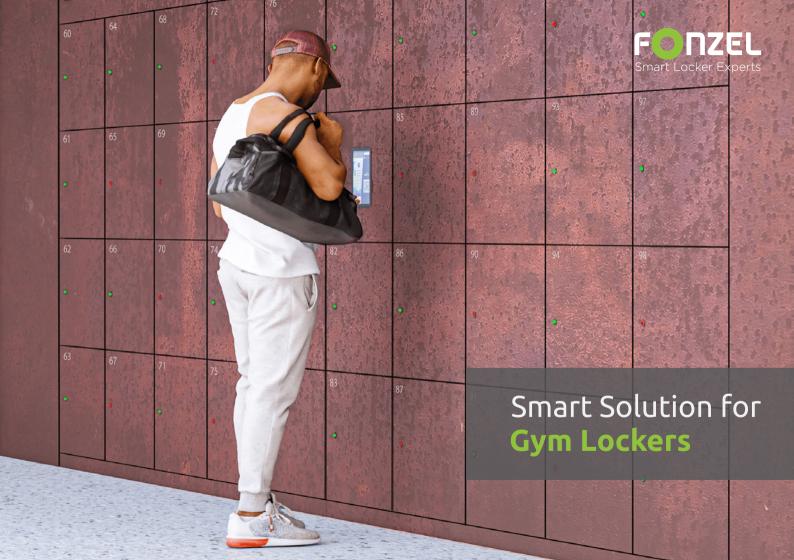

#### **SMART LOCKERS, A GYM USER'S DELIGHT!**

## **Convenient Usage**

No keys, no padlocks, no passwords to remember

## Access options to chose from

Multiple authentication methods with like PIN, RFID, QR, Biometric, Mobile App

# Occupancy Status at a Glance

LED indicators on each door showing locker availability to members