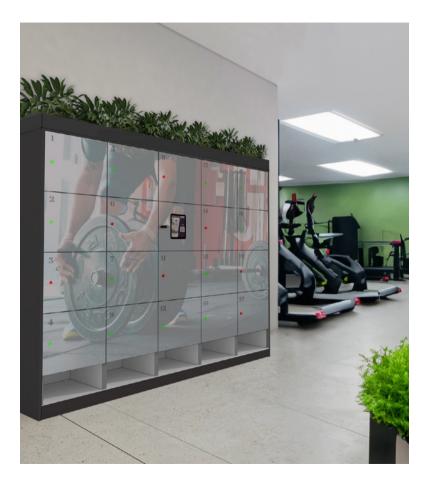

#### **SMART LOCKERS, A GYM USER'S DELIGHT!**

## **Convenient Usage**

No keys, no padlocks, no passwords to remember

## Access options to chose from

Multiple authentication methods with like PIN, RFID, QR, Biometric, Mobile App

# Occupancy Status at a Glance

LED indicators on each door showing locker availability to members