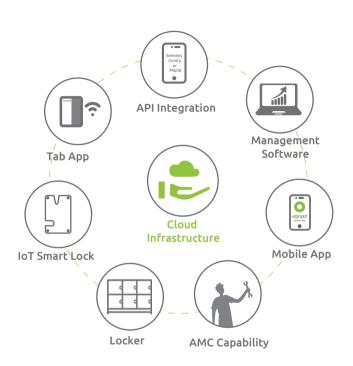

#### **OUR SMART LOCKER TECHNOLOGY**

















Mobile App

RFID Tag



#### SIGNIFICANT BENEFITS OF SMART LOCKERS FOR GYM OWNERS





### **Enhanced Brand Value**

- Showcase your investment in cutting-edge amenities and technologies
- Position your Gym as a high-tech fitness destination



### **Improved Member Experience**

- Convenient keyless locker access with Round-the-Clock availability for gym members
- No lost belongings complaints from members due to improved security



## **Operational Efficiency**

- Streamline operations by locker usage tracking for implementing anti claiming policy
- Reduced dependency on staff with self serviced locker

#### **SMART LOCKERS, A GYM USER'S DELIGHT!**



## **Convenient Usage**

No keys, no padlocks, no passwords to remember



## Access options to chose from

Multiple auth