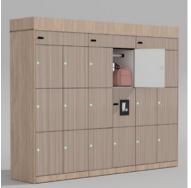

#### **WHY FONZEL**

- Manufacturing set-ups in India & Malaysia for Smart Lockers.
- In-house team for development, deployment and life cycle support.
- Bespoke Smart Locker designs in metal, wood & their combinations
- 12+ Years experience in supply of Smart Lockers across Asia and Europe

### Your Design

We have a wide range of finishes in metal and wood to choose from to match your existing or new decor. We can incorporate images, logos, and unique visual effects to get the design you want. We are even able to manufacture your smart lockers with an anti-microbial finish.