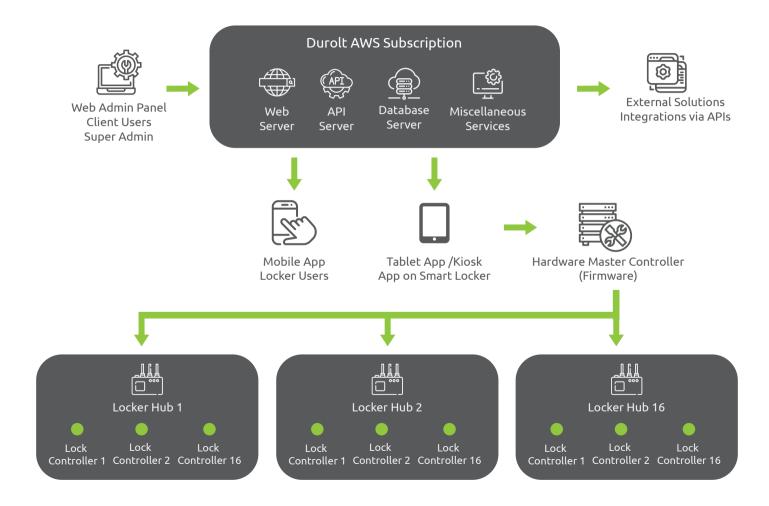

# **SMART**LOCKERS

-

Revolutionizing Locker Solutions Using Cloud Technology

# **DUROLT SMART LOCK TECHNOLOGY**





RFID

Card

PIN

Biometric

(Face/Thumb)

Mobile

App

QR Code

ACCESS



# **USP (UNIQUE SELLING PROPOSITION)**

- Fully integrated Durolt solution
- Software agnostic solution (3rd party software with Durolt Hardware)
- Hardware agnostic solution (3rd party hardware with Durolt Software)
- Customised solution capabilities

## **DUROLT SMART LOCK PLATFORM SYSTEM ARCHITECTURE**



## **SMART LOCKER APPLICATIONS**

Here's how our innovative Smart Storage Solutions are used for multiple applications



PARCEL LOCKERS



LUGGAGE LOCKERS



ASSET LOCKERS



VISITORS LOCKERS







GARMENT LOCKERS

**GYM LOCKERS** 

EDUCATION LOCKERS

MOBILE LOCKERS

## **CUSTOMER SEGMENTS**



COMMERCIAL BUILDINGS



RESIDENTIAL APARTMENTS



UNIVERSITIES



GYMS



INDUSTRIES



HEALTHCARE



HOTELS



EXHIBITION CENTERS



AMUSEMENT PARKS



RETAIL



CORPORATE OFFICES



AIRPORTS



RAILWAY STATIONS



SHOPPING MALLS



LAST MILE LOGISTICS

## **PROJECT SHOWCASE**

Luggage Lockers

BOPIS Buy Online Pick-up In Store



Asset Lockers

PuDo Pick-up & Drop-off



**Personal Lockers** 







# FONZEL YOUR END-TO-END SOLUTION PARTNER



"Your most important asset is TIME. This is why we