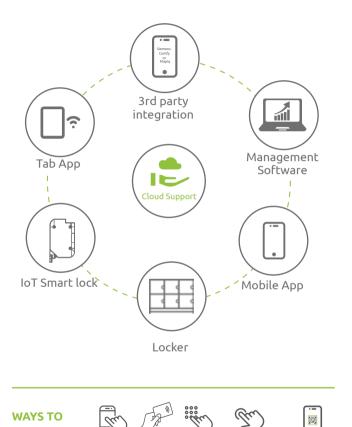

# **DUROLT SMART LOCK TECHNOLOGY**

RFID

Card

PIN

Biometric

(Face/Thumb)

Mobile

App

QR Code

ACCESS