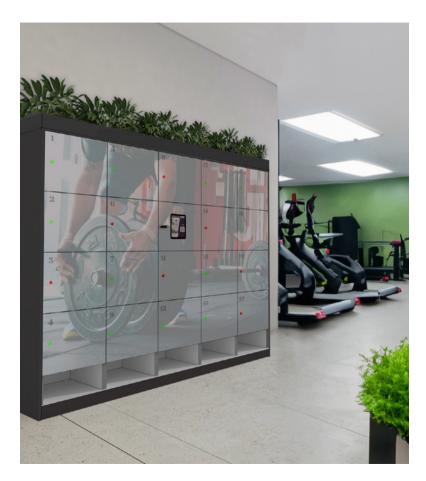

#### **SMART LOCKERS, A GYM USER'S DELIGHT!**

## **Convenient Usage**

No keys, no padlocks, no passwords to remember

# Access options to chose from

Multiple authentication methods with like PIN, RFID, QR, Biometric, Mobile App

# Occupancy Status at a Glance

LED indicators on each door showing locker availability to members