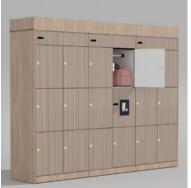

#### **SMART LOCKERS, A GYM USER'S DELIGHT!**

## **Convenient Usage**

No keys, no padlocks, no passwords to remember

# Access options to chose from

Multiple authentication methods with like PIN, RFID, QR, Biometric, Mobile App

# Occupancy Status at a Glance

LED indicators on each door showing locker availability to members