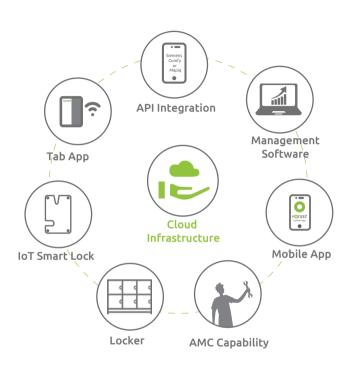

#### **OUR SMART LOCKER TECHNOLOGY**

















Mobile App

RFID Tag



#### SIGNIFICANT BENEFITS OF SMART LOCKERS FOR GYM OWNERS





### **Enhanced Brand Value**

- Showcase your investment in cutting-edge amenities and technologies
- Position your Gym as a high-tech fitness destination



### **Improved Member Experience**

- Convenient keyless locker access with Round-the-Clock availability for gym members
- No lost belongings complaints from members due to improved security



# **Operational Efficiency**

- Streamline operations by locker usage tracking for implementing anti claiming policy
- Reduced dependency on staff with self serviced locker

#### **SMART LOCKERS, A GYM USER'S DELIGHT!**



## **Convenient Usage**

No keys, no padlocks, no passwords to remember



# Access options to chose from

Multiple authen