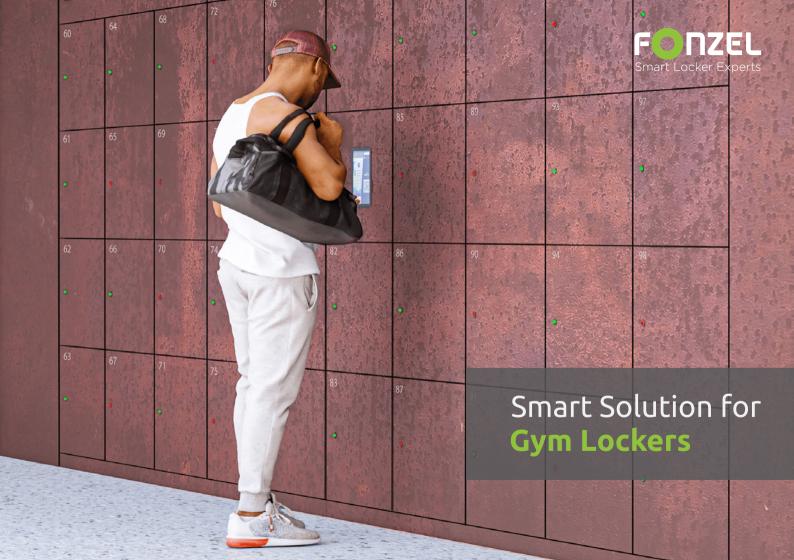

#### **SMART LOCKERS, A GYM USER'S DELIGHT!**

## **Convenient Usage**

No keys, no padlocks, no passwords to remember

# Access options to chose from

Multiple authentication methods with like PIN, RFID, QR, Biometric, Mobile App

# Occupancy Status at a Glance

LED indicators on each door showing locker availability to members