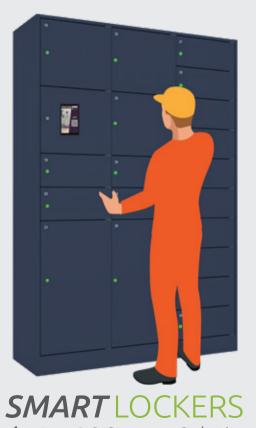

### **SMART LOCKER TECHNOLOGY**

App

- Occupancy Indicators
- Internal Liaht
- Integral Pin Hinges