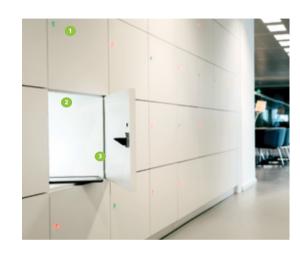

### **SMART LOCKER TECHNOLOGY**

App

- Occupancy Indicators
- Internal Liaht
- Integral Pin Hinges

# **Benefits**

- Eliminating need for key management
- Integration with access control system
- Customised locker designs
- Software provides enhanced security and realtime data
- Temporary mobile phone storage as per Industry requirement
- Dynamic and shared allocations reduces Capex, Opex and floor space