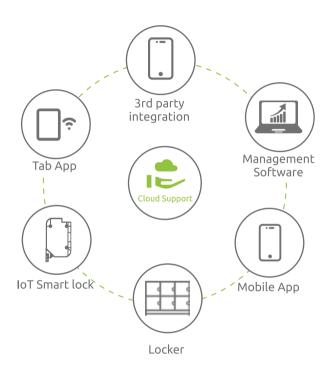

### **SMART LOCKER TECHNOLOGY**

App

- Occupancy Indicators
- Internal Liaht
- Integral Pin Hinges