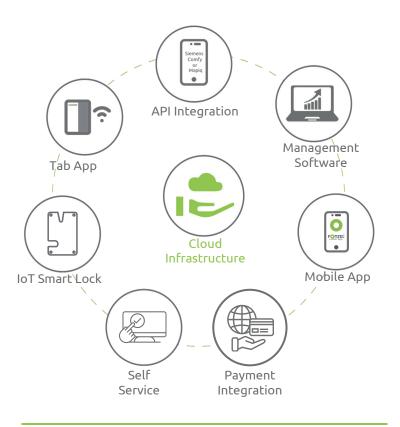

## **OUR SMART LOCKER TECHNOLOGY**

WAYS TO ACCESS

App

### **Multiple Ways Of Access**

Multiple ways to access ensures belongings are safe