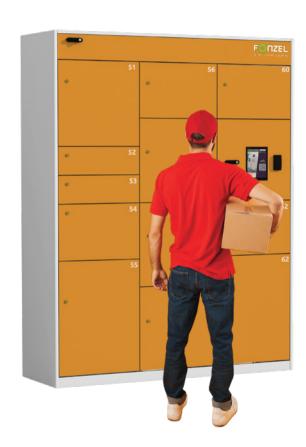

### **HOW OUR PARCEL LOCKER ARE WORKS**

#### PROCESS FOR DROP USER

Click on the "Drop"

Verify with OTP

Select Locker Size

Select Parcel Owner

Open the Locker & put the Parcel inside

#### **PROCESS FOR PICK-UP USER**