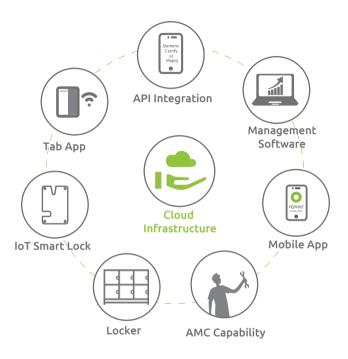

### **OUR SMART LOCKER TECHNOLOGY**







Mobile App



PIN/OTP



QR Code



## **KEY BENEFITS OF SMART PARCEL LOCKERS FOR PROPERTY MANAGEMENT SERVICES (PMS)**





## **Enhanced Brand Value**

- Showcase your investment in cutting-edge amenities & technologies
- Position your Residential Complex as a luxury destination



# Efficient Package Management

- Streamlined package tracking and notification system
- Reduction in administrative workload



# **Enhanced Security and Accountability**

- Secure and monitored storage for incoming and outgoing packages
- Accountability tracking for all package transactions, ensuring transparency

#### **KEY BENEFITS OF SMART PARCEL LOCKERS FOR RESIDENTS**



## Convenience

- Notifications and tracking of package deliveries for easy retrieval
- No in-person interaction needed with deli