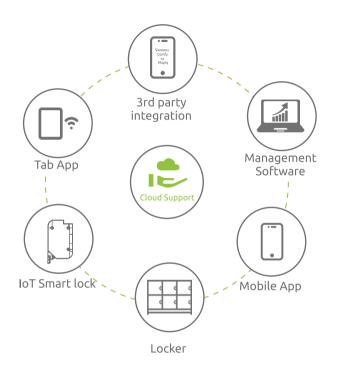

# **Benefits**

- Enhanced resident. satisfaction
- 24/7 access

burden

• Reduced package management

- Safe and secure

**WAYS TO ACCESS** 

App

 Push notifications (Face/Thumb)