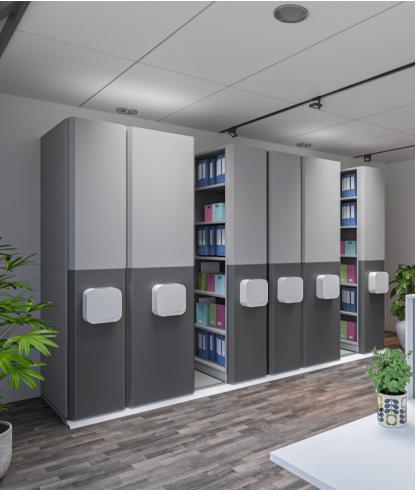

## WHAT IS SMART COMPACTA

Smart Compacta is an innovative solution conceived to replace all the manually operated structures and make them automatic. 100% compatible with all existing brands

- ✓ Easy installation
- ✓ Fully automatized
- ✓ Amazing sensor security features

## **INTRODUCING PLUG & MOVE**

Today 90% of the existing structures operate manually. Plug & Move is the revolutionary kit that transforms all traditional manual archive installations, of any brand or model, into intelligent electronic systems.

## **MOBILE COMPACTA APPLICATIONS**

Here's how our innovative Smart Storage Solutions could be applied in your workplace.

Office

Retails

Pharma

Creating more spaces for many storage applications

Education

Legal Records