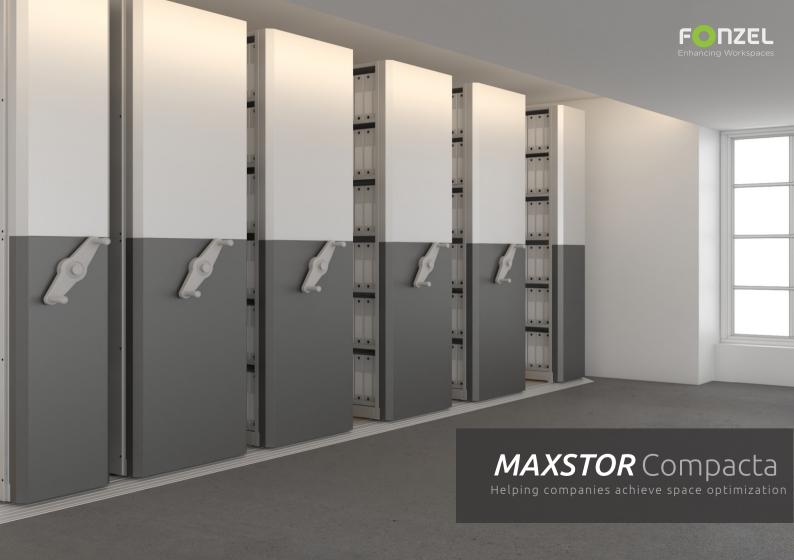

## **MECHANICAL COMPACTA**

Our Compacta optimizes space in offices & also gives best looks making it part of front office furniture product category. Our mobile shelving is one of the best Made in India manufactured filing storage system available in the market.

### **FEATURES & BENEFITS**

Fonzel mobile shelving optimizes bulk filing storage to meet any applications for archive filing cabinet & regular applications of office bulk file storage cabinets. Our mobile compacta is BIFMA certified product which is highest American product compliance standard. It has all the human safety features required by European standards for easy entry / exit to access files.

- Upright Structure Design for better strength
- Wooden platform in walkway for safe entry / exit
- 3 Belt pulley mechanism for noiseless performance
- 4 Aluminium track for rust free environment
- 5 Add-on track design for future bay expansion row-wise and depth-wise

- 6 Easy adjustable Levellers to address uneven floors
- 7 No grouting is required which avoids floor hacking
- 8 Dual purpose adjustable shelf with 40kg capacity
- 9 External flush Lock
- 10 Sloping Ramp for trolley use