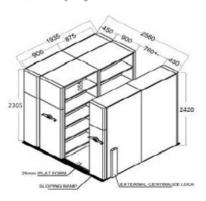

| Dimensions            | Н    | W    | D         |
|-----------------------|------|------|-----------|
| Dimensions Overall    | 2420 | 1060 | 412 / 632 |
| Dimensions Internal   | 2305 | 900  | 400/310   |
| Track & Trolly height | 115  |      |           |

- 6 Easy adjustable Levellers to address uneven floors
- 7 No grouting is required which avoids floor hacking
- 8 Dual purpose adjustable shelf with 40kg capacity
- 9 External flush Lock
- 10 Sloping Ramp for trolley use