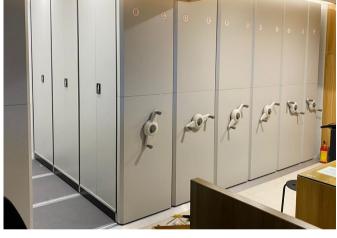

## WHAT IS SMART COMPACTA

Smart Compacta is an innovative solution conceived to replace all the manually operated structures and make them automatic. 100% compatible with all existing brands

- ✓ Easy installation
- ✓ Fully automatized
- ✓ Amazing sensor security features

## **INTRODUCING PLUG & MOVE**

Today 90% of the existing structures operate manually. Plug & Move is the revolutionary kit that transforms all traditional manual archive installations, of any brand or model, into intelligent electronic systems.