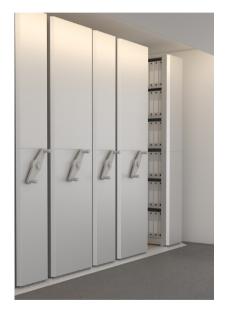

## **MECHANICAL COMPACTA**

Our Compacta optimizes space in offices & also gives best looks making it part of front office furniture product category. Our mobile shelving is one of the best Made in India manufactured filing storage system available in the market.

### **FEATURES & BENEFITS**

Fonzel mobile shelving optimizes bulk filing storage to meet any applications for archive filing cabinet & regular applications of office bulk file storage cabinets. Our mobile compacta is BIFMA certified product which is highest American product compliance standard. It has all the human safety features required by European standards for easy entry / exit to access files.