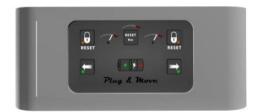

The Plug & Move Management Software is a 'Smart Automation System' that guaranties full control of the archive system from a remote device like smartphone, tablet, computer etc.

simple control panel

Infrared sensor