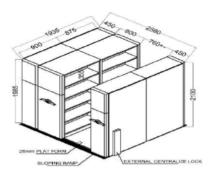

| Dimensions            | Н    | W    | D         |
|-----------------------|------|------|-----------|
| Dimensions Overall    | 2420 | 1060 | 412 / 632 |
| Dimensions Internal   | 2305 | 900  | 400/310   |
| Track & Trolly height | 115  |      |           |

- 6 Easy adjustable Levellers to address uneven floors
- 7 No grouting is required which avoids floor hacking
- 8 Dual purpose adjustable shelf with 40kg capacity
- 9 External flush Lock
- 10 Sloping Ramp for trolley use