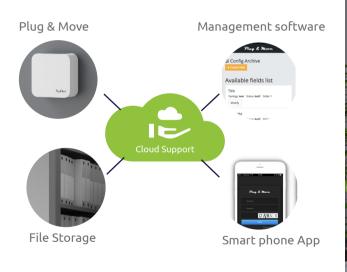

## **INTRODUCING PLUG & MOVE**

Today 90% of the existing structures operate manually. Plug & Move is the revolutionary kit that transforms all traditional manual archive installations, of any brand or model, into intelligent electronic systems.

The Plug & Move Management Software is a 'Smart Automation System' that guaranties full control of the archive system from a remote device like smartphone, tablet, computer etc.

simple control panel

Infrared sensor