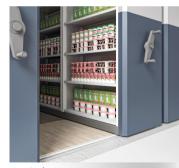

## **MECHANICAL COMPACTA**

Our Compacta optimizes space in offices & also gives best looks making it part of front office furniture product category. Our mobile shelving is one of the best Made in India manufactured filing storage system available in the market.

### **FEATURES & BENEFITS**

Fonzel mobile shelving optimizes bulk filing storage to meet any applications for archive filing cabinet & regular applications of office bulk file storage cabinets. Our mobile compacta is BIFMA certified product which is highest American product compliance standard. It has all the human safety features required by European standards for easy entry / exit to access files.