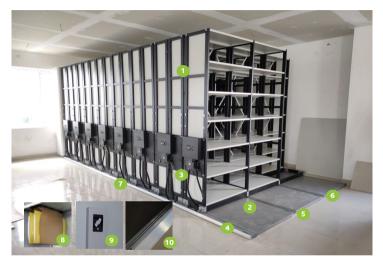

## **MECHANICAL COMPACTA**

Our Compacta optimizes space in offices & also gives best looks making it part of front office furniture product category. Our mobile shelving is one of the best Made in India manufactured filing storage system available in the market.

### **FEATURES & BENEFITS**

Fonzel mobile shelving optimizes bulk filing storage to meet any applications for archive filing cabinet & regular applications of office bulk file storage cabinets. Our mobile compacta is BIFMA certified product which is highest American product compliance standard. It has all the human safety features required by European standards for easy entry / exit to access files.

- Upright Structure Design for better strength
- Wooden platform in walkway for safe entry / exit
- 3 Belt pulley mechanism for noiseless performance
- 4 Aluminium track for rust free environment
- 5 Add-on track design for future bay expansion row-wise and depth-wise

- 6 Easy adjustable Levellers to address uneven floors
- 7 No grouting is required which avoids floor hacking
- 8 Dual purpose adjustable shelf with 40kg capacity
- 9 External flush Lock
- 10 Sloping Ramp for trolley use