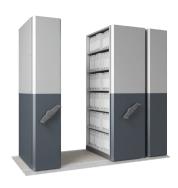

## **MECHANICAL COMPACTA**

Our Compacta optimizes space in offices & also gives best looks making it part of front office furniture product category. Our mobile shelving is one of the best Made in India manufactured filing storage system available in the market.

### **FEATURES & BENEFITS**

Fonzel mobile shelving optimizes bulk filing storage to meet any applications for archive filing cabinet & regular applications of office bulk file storage cabinets. Our mobile compacta is BIFMA certified product which is highest American product compliance standard. It has all the human safety features required by European standards for easy entry / exit to access files.