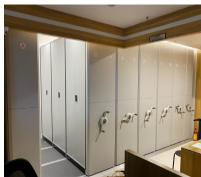

## **MECHANICAL COMPACTA**

Our Compacta optimizes space in offices & also gives best looks making it part of front office furniture product category. Our mobile shelving is one of the best Made in India manufactured filing storage system available in the market.

### **FEATURES & BENEFITS**

Fonzel mobile shelving optimizes bulk filing storage to meet any applications for archive filing cabinet & regular applications of office bulk file storage cabinets. Our mobile compacta is BIFMA certified product which is highest American product compliance standard. It has all the human safety features required by European standards for easy entry / exit to access files.

- Upright Structure Design for better strength
- Wooden platform in walkway for safe entry / exit
- 3 Belt pulley mechanism for noiseless performance
- 4 Aluminium track for rust free environment
- 5 Add-on track design for future bay expansion row-wise and depth-wise

- 6 Easy adjustable Levellers to address uneven floors
- 7 No grouting is required which avoids floor hacking
- 8 Dual purpose adjustable shelf with 40kg capacity
- 9 External flush Lock
- 10 Sloping Ramp for trolley use