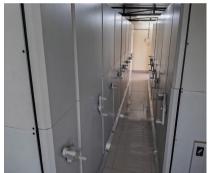

- Upright Structure Design for better strength
- Wooden platform in walkway for safe entry / exit
- 3 Belt pulley mechanism for noiseless performance
- 4 Aluminium track for rust free environment
- 5 Add-on track design for future bay expansion row-wise and depth-wise

- 6 Easy adjustable Levellers to address uneven floors
- 7 No grouting is required which avoids floor hacking
- 8 Dual purpose adjustable shelf with 40kg capacity
- 9 External flush Lock
- 10 Sloping Ramp for trolley use