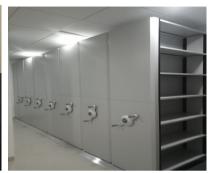

## **MECHANICAL COMPACTA**

Our Compacta optimizes space in offices & also gives best looks making it part of front office furniture product category. Our mobile shelving is one of the best Made in India manufactured filing storage system available in the market.

### **FEATURES & BENEFITS**

Fonzel mobile shelving optimizes bulk filing storage to meet any applications for archive filing cabinet & regular applications of office bulk file storage cabinets. Our mobile compacta is BIFMA certified product which is highest American product compliance standard. It has all the human safety features required by European standards for easy entry / exit to access files.

- Upright Structure Design for better strength
- Wooden platform in walkway for safe entry / exit
- 3 Belt pulley mechanism for noiseless performance
- 4 Aluminium track for rust free environment
- 5 Add-on track design for future bay expansion row-wise and depth-wise

- 6 Easy adjustable Levellers to address uneven floors
- 7 No grouting is required which avoids floor hacking
- 8 Dual purpose adjustable shelf with 40kg capacity
- 9 External flush Lock
- 10 Sloping Ramp for trolley use