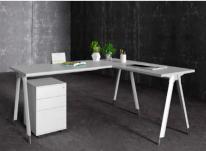

### Aluminium Die Cast Table

**Aluminium Die Cast table** is one of the sturdiest workspaces that Fonzel offers.

An elegant combination of aestheticism, simplicity and inherent strength makes up to be the significant features of this workstead. It promotes comfort, stability and productivity.

### Dimensions

A-Die Cast Table (Side)

L:1500 W:600 H:750