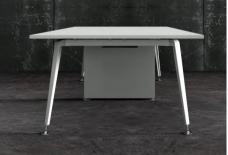

### Aluminium Die Cast Table

**Aluminium Die Cast table** is one of the sturdiest workspaces that Fonzel offers.

An elegant combination of aestheticism, simplicity and inherent strength makes up to be the significant features of this workstead. It promotes comfort, stability and productivity.

### Dimensions

A-Die Cast Table (Side)

L:1500 W:600 H:750