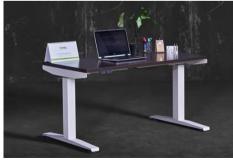

## Height-Adjustable Table

An ergonomically perfected workstation complete with a sleek design and an integrated high-tech **height-adjustable** system. This workstead fosters creativity and productivity, it enables its users to exercise their choice of positioning according to their comfort by adjusting the workstation's height suitably.

- L:1500 W:600
- H:750-1000 (Single Motor)
- H:750-1200 (dual Motor)