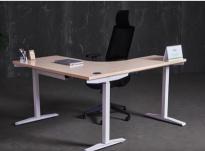

### Aluminium Die Cast Table

**Aluminium Die Cast table** is one of the sturdiest workspaces that Fonzel offers.

An elegant combination of aestheticism, simplicity and inherent strength makes up to be the significant features of this workstead. It promotes comfort, stability and productivity.

### Dimensions

A-Die Cast Table (Side)

L:1500 W:600 H:750