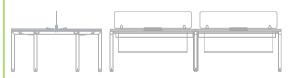

# Floating leg Table

**Floating leg Table** offered by Fonzel is a harmonious blend of productivity and efficiency combined with smooth aesthetcs.

This workstation is complete with independent raceways for electrical and data cables and harbours a hassle-free principle.

### Dimensions

Floating leg Table