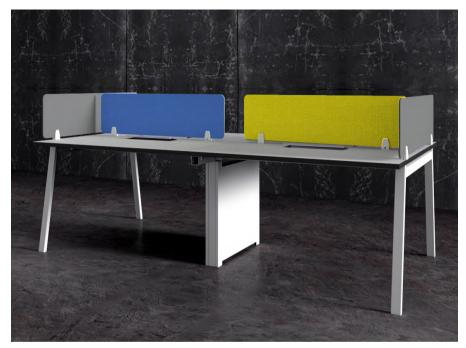

# Floating leg Table

**Floating leg Table** offered by Fonzel is a harmonious blend of productivity and efficiency combined with smooth aesthetcs.

This workstation is complete with independent raceways for electrical and data cables and harbours a hassle-free principle.

### Dimensions

Floating leg Table