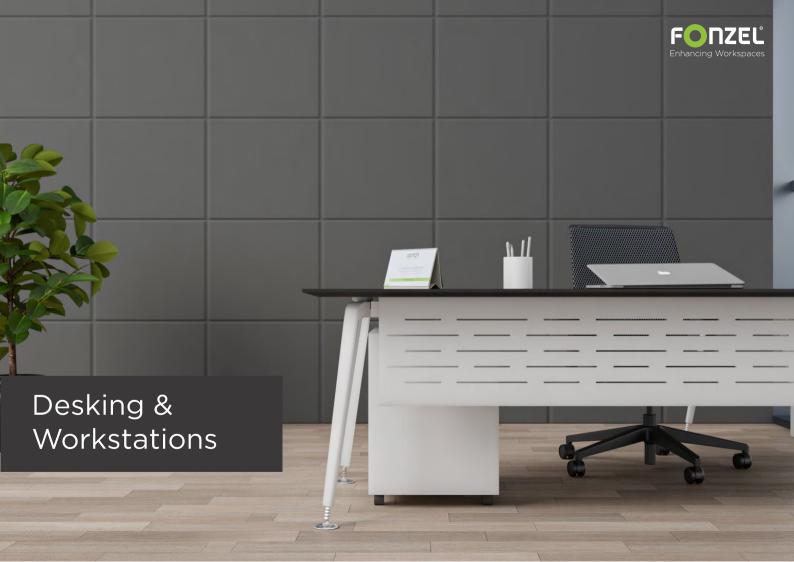

# A Shape Table

Fonzel offers an intelligently designed **A-shaped table** that highlights two important features – space and utility.

As many say, 'It is important to find a place where you feel trust, a sence of belonging and stability.' **A-shaped table** offers you a workspace that uplifts your work style.





A Shape Table
L:3000 W:750 H:750







# Floating leg Table

**Floating leg Table** offered by Fonzel is a harmonious blend of productivity and efficiency combined with smooth aesthetcs.

This workstation is complete with independent raceways for electrical and data cables and harbours a hassle-free principle.

### Dimensions



Floating leg Table







### Aluminium Die Cast Table

**Aluminium Die Cast table** is one of the sturdiest workspaces that Fonzel offers.

An