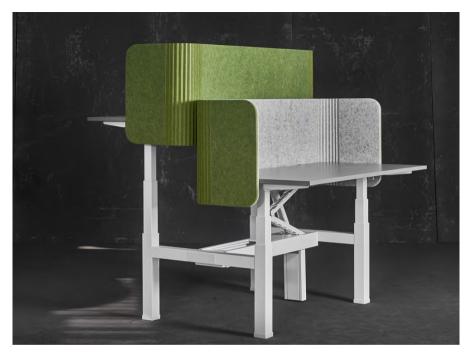

## Height-Adjustable Table

An ergonomically perfected workstation complete with a sleek design and an integrated high-tech **height-adjustable** system. This workstead fosters creativity and productivity, it enables its users to exercise their choice of positioning according to their comfort by adjusting the workstation's height suitably.

- L:1500 W:600
- H:750-1000 (Single Motor)
- H:750-1200 (dual Motor)