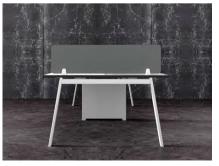

# Floating leg Table

**Floating leg Table** offered by Fonzel is a harmonious blend of productivity and efficiency combined with smooth aesthetcs.

This workstation is complete with independent raceways for electrical and data cables and harbours a hassle-free principle.

### Dimensions

Floating leg Table