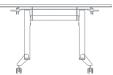

# Floating leg Table

**Floating leg Table** offered by Fonzel is a harmonious blend of productivity and efficiency combined with smooth aesthetcs.

This workstation is complete with independent raceways for electrical and data cables and harbours a hassle-free principle.

### Dimensions

Floating leg Table