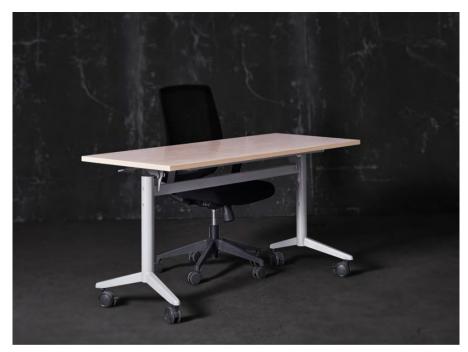

# Folding Table

Fonzel offers office furniture that is utile, unique and uber-edgy. **Folding Table** is one of the examples of Fonzel's well-catered, user-friendly and strongly built products. A classic combination of steel and wood, this table folds according to your needs! The easily folding mechanism allows the user to fold the table and stack it up vertically to reduce unnecessary space consumption.