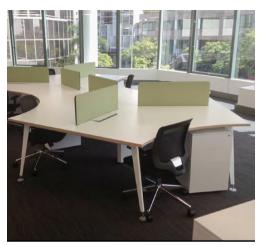

# A Shape Table

Fonzel offers an intelligently designed **A-shaped table** that highlights two important features – space and utility.

As many say, 'It is important to find a place where you feel trust, a sence of belonging and stability.' **A-shaped table** offers you a workspace that uplifts your work style.

A Shape Table
L:3000 W:750 H:750