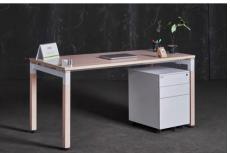

### SOHO Table

The **SOHO Desk** offered by Fonzel is a sturdy, trustworthy and minimalistic workstation option offered by Fonzel. With a contemporary built, this desk comes with a well-finished table-top that expresses finesse, edginess and productivity.