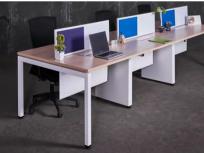

## Height-Adjustable Table

An ergonomically perfected workstation complete with a sleek design and an integrated high-tech **height-adjustable** system. This workstead fosters creativity and productivity, it enables its users to exercise their choice of positioning according to their comfort by adjusting the workstation's height suitably.

- L:1500 W:600
- H:750-1000 (Single Motor)
- H:750-1200 (dual Motor)