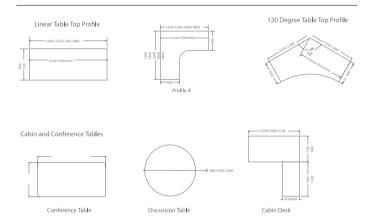

# Specifications

Table Tops are 25mm thick pre laminated particle board with 2mm edge banding.