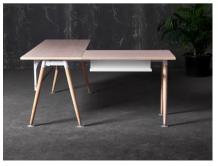

# Floating leg Table

**Floating leg Table** offered by Fonzel is a harmonious blend of productivity and efficiency combined with smooth aesthetcs.

This workstation is complete with independent raceways for electrical and data cables and harbours a hassle-free principle.

### Dimensions

Floating leg Table