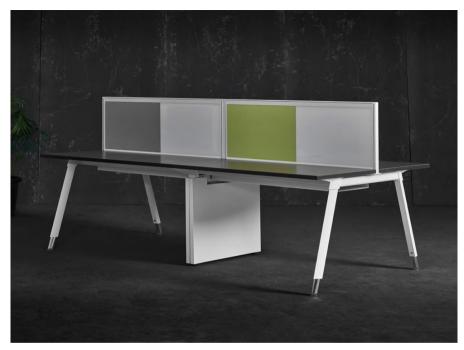

# Floating leg Table

**Floating leg Table** offered by Fonzel is a harmonious blend of productivity and efficiency combined with smooth aesthetcs.

This workstation is complete with independent raceways for electrical and data cables and harbours a hassle-free principle.

### Dimensions

Floating leg Table