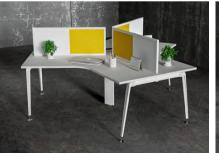

## Height-Adjustable Table

An ergonomically perfected workstation complete with a sleek design and an integrated high-tech **height-adjustable** system. This workstead fosters creativity and productivity, it enables its users to exercise their choice of positioning according to their comfort by adjusting the workstation's height suitably.

- L:1500 W:600
- H:750-1000 (Single Motor)
- H:750-1200 (dual Motor)