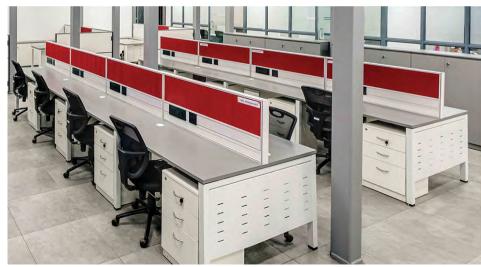

# Floating leg Table

**Floating leg Table** offered by Fonzel is a harmonious blend of productivity and efficiency combined with smooth aesthetcs.

This workstation is complete with independent raceways for electrical and data cables and harbours a hassle-free principle.

### Dimensions

Floating leg Table