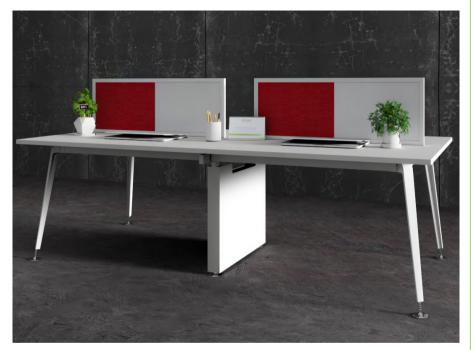

# Floating leg Table

**Floating leg Table** offered by Fonzel is a harmonious blend of productivity and efficiency combined with smooth aesthetcs.

This workstation is complete with independent raceways for electrical and data cables and harbours a hassle-free principle.

### Dimensions

Floating leg Table