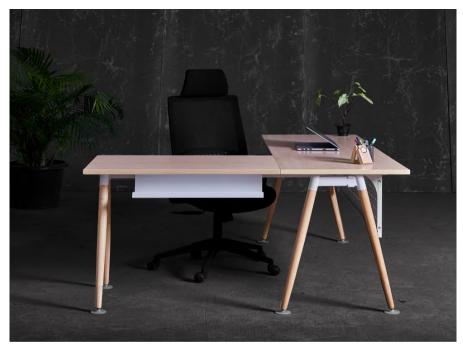

# Wooden Leg Table

Simplicity itself **Wooden leg Table** is a flexible workstation with an adaptive natural solid wood, created from just a few components of metal and wood. It provides the best solution there are for office furniture for an environmentally friendly product.