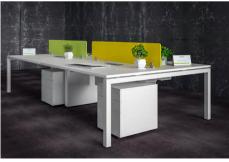

### Aluminium Extrusion Table

Fonzel's **Aluminium Extrusion Table** is a well-engineered amalgamation of aesthetics, simplicity and functionality.

Composed with an inclined stature, this **Aluminium Extrusion Table** is set in a way that invites ease, comfort and practicality.