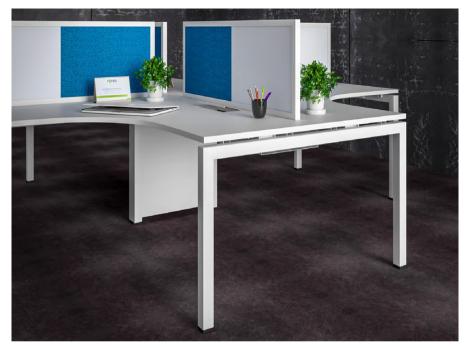

# Floating leg Table

**Floating leg Table** offered by Fonzel is a harmonious blend of productivity and efficiency combined with smooth aesthetcs.

This workstation is complete with independent raceways for electrical and data cables and harbours a hassle-free principle.

### Dimensions

Floating leg Table