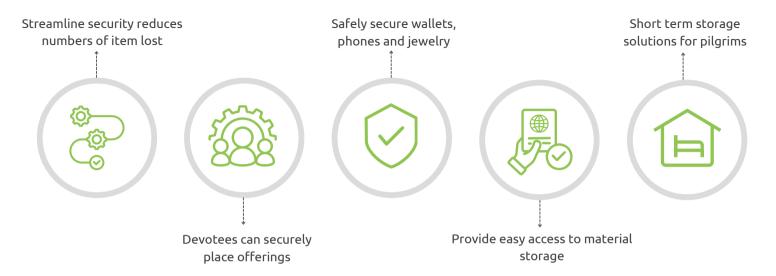

allows to maximize storage capacity



### **Flexible Systems**

Flexible modular systems easily adjust to different temple layouts



#### **Reduces Clutter**

Helps keep prayer halls and common areas neat and tidy

## **KEY BENEFITS FOR TEMPLE**

# **Streamlined Temple Operations**



### **Automated Management**

Effortless automation lightens the workload of staff



### **Easy Collection**

Lockers can also store donations made by devotees securely



### No Paperwork

Everything is managed digitally, reducing manual and paperwork

# **Enhanced Devotee Experience**



### 24/7 Access

24/7 access for devotees convenience



### **Quick And Easy**

Speedy and Simple storage process



### **Peace Of Mind**

Peace of Mind during Prayers and Rituals

## **USE-CASES IN TEMPLE SETTING**



## **STATISTICS**







# Your Design



We have a wide range of nishes in metal and wood to choose from to match your existing or new decor. We can incorporate images, logos, and unique visual e ects to get the design you want. We are even able to manufacture your smart lockers with an anti-microbial nish.







Contacts

+60 12-4037785 (Malaysia)

1800 2678 737 (India Toll Free)