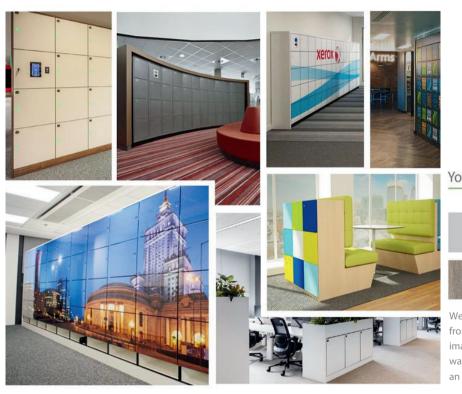

# Your Design

We have a wide range of nishes in metal and wood to choose from to match your existing or new decor. We can incorporate images, logos, and unique visual e ects to get the design you want. We are even able to manufacture your smart lockers with an anti-microbial nish.