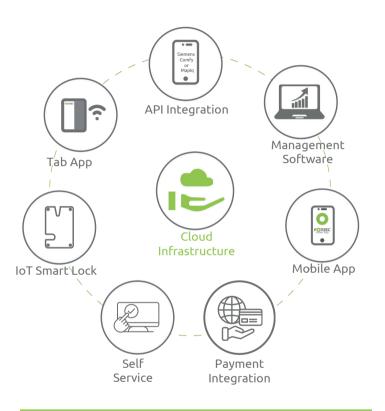

## **OUR SMART LOCKER TECHNOLOGY**

**WAYS TO ACCESS** 

App

### **Multiple Ways Of Access**

Multiple ways to access ensures belongings are safe